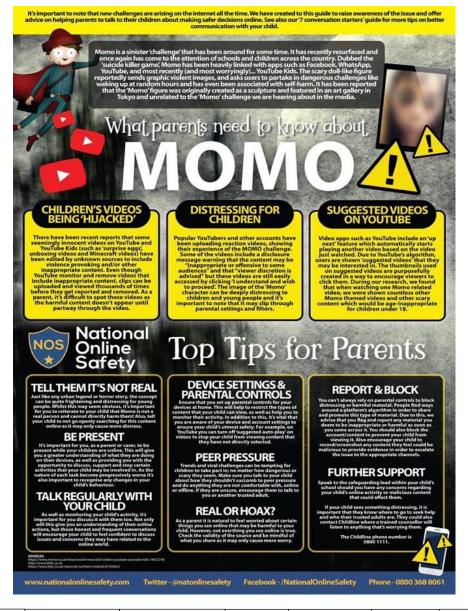

## **Dear Parents**

We held two assemblies this week with the children to raise awareness about the 'MOMO' challenge. We have made it explicitly clear that this is a hoax and they are safe. We have reminded the children about Internet Safety and how to stay safe whilst online. Please take time to read through this with your child and please ensure they are never left unsupervised whilst online.